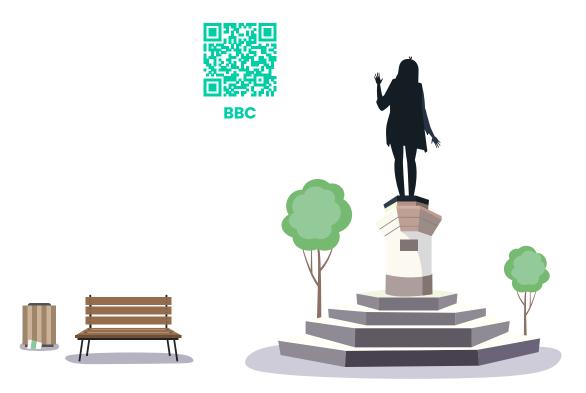

Why and how did they make a positive impression on you?

How could you show this teacher that you are grateful for their support?

There are lots of inspiring teachers all over the world! You may have heard in the news recently about a statue that has been unveiled in Cardiff for Betty Campbell. Betty made history for being the first black head teacher in Wales.

Scan the QR code below and read the information to complete the fact file about her on the following page.

|                    |         |            |          |          | 6        |          |             |          | • / |
|--------------------|---------|------------|----------|----------|----------|----------|-------------|----------|-----|
| Name:              |         |            |          |          |          |          |             |          |     |
| Date of I          | birth:  |            |          |          |          |          |             |          |     |
| Place of           | birth:  |            |          |          |          |          |             |          |     |
| Early life         | experie | ences:     |          |          |          |          |             |          |     |
| Name a<br>teacher: |         | tion of so | hool wh  | ere she  | worked o | as Wales | ' first bla | ick head |     |
| Why is s           | he hond | oured toc  | lay? Giv | e an exp | lanation | :        |             |          |     |
|                    |         |            |          |          |          |          |             |          |     |
|                    |         |            |          |          |          |          |             |          |     |
|                    |         |            |          |          |          |          |             |          |     |